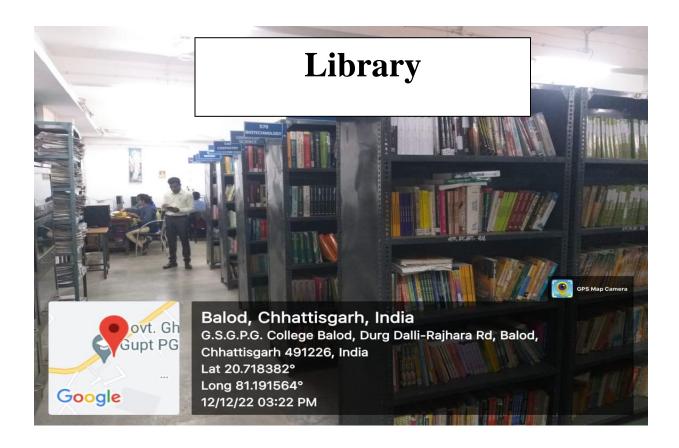

Principal' ·
Govt. Ghanshyam Singh Gupt
BG College, Balod (C.G.)









Principal . .

Govt. Ghanshyam Singh Gupt
GC Coilege, Balod (C.G.)





Principal' Govt. Ghanshyam Singh Gupt
GC College, Balod (C.G.)





प्रति

मायार्थ अरासकीय हानश्याम बिंह गुरत दनातकोत्तर महाविद्यालय व्यावीक (६०० ग०)

विषय आई. ई. ए. का वार्षिक सम्मेलन में सम्मिलित होन वावत्

महोदया जी,

आप से सविनय निवेदन हैं कि भारतीय आर्थिक संघ का 105 वॉ नार्षिक सम्मेलन डॉ॰ श्रयामा प्रसाद मुखनी विश्व विद्यालम्, शाँची सारखण में दिनांक 27-29 दिसम्बर् २०२१ की आयोजिल किया गया है। जिसके किए भीने स्वयं के त्याय से अपना पंजीयन कराया है, रखें स्वयं के व्यय से जाना भारता हूँ। अत: मुझे दिनांड 26-30 दिसम्बर् 2022

तक 5 दिवस की उपूरी लीव (D.L.) देने की कण करें

- FEATIS- 12-12-2022 स्थान - व्यालीद

डॉ लूबा राम हाष्ट्र साराः प्राः (अर्धशास्त्र) शा विकी महा बालेप (50000)



Principal' Govt. Ghanshyam Singh Gu