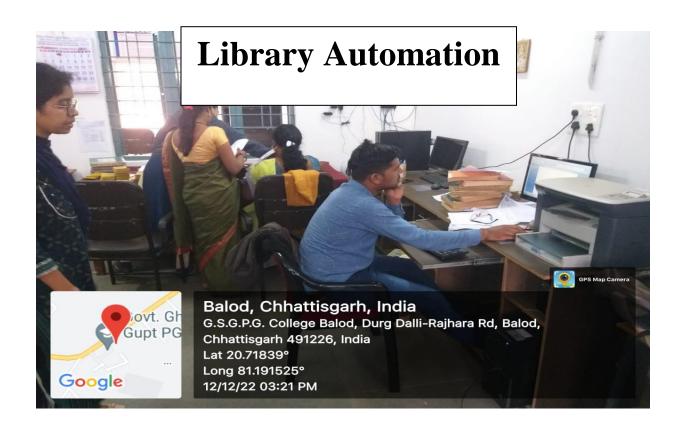

Principal' ·
Govt. Ghanshyam Singh Gupt
BG College, Balod (C.G.)









Principal . .

Govt. Ghanshyam Singh Gupt
GC Coilege, Balod (C.G.)





Principal' Govt. Ghanshyam Singh Gupt
GC College, Balod (C.G.)





प्रति

मायार्थ अरासकीय हानश्याम बिंह गुरत दनातकोत्तर महाविद्यालय व्यावीक (६०० ग०)

विषय आई. ई. ए. का वार्षिक सम्मेलन में सम्मिलित होन वावत्

महोदया जी,

आप से सविनय निवेदन हैं कि भारतीय आर्थिक संघ का 105 वॉ नार्षिक सम्मेलन डॉ॰ श्रयामा प्रसाद मुखनी विश्व विद्यालम्, शाँची सारखण में दिनांक 27-29 दिसम्बर् २०२१ की आयोजिल किया गया है। जिसके किए भीने स्वयं के त्याय से अपना पंजीयन कराया है, रखें स्वयं के व्यय से जाना भारता हूँ। अत: मुझे दिनांड 26-30 दिसम्बर् 2022

तक 5 दिवस की उपूरी लीव (D.L.) देने की कण करें

- FEATIS- 12-12-2022 स्थान - व्यालीद

डॉ लूबा राम हाष्ट्र साराः प्राः (अर्धशास्त्र) शा विकी महा बालेप (50000)



Principal' Govt. Ghanshyam Singh Gupt
College, Balod (C.G.)

प्रति, प्राचार्य. शासकीम द्यान सिंह गुन्न पी.