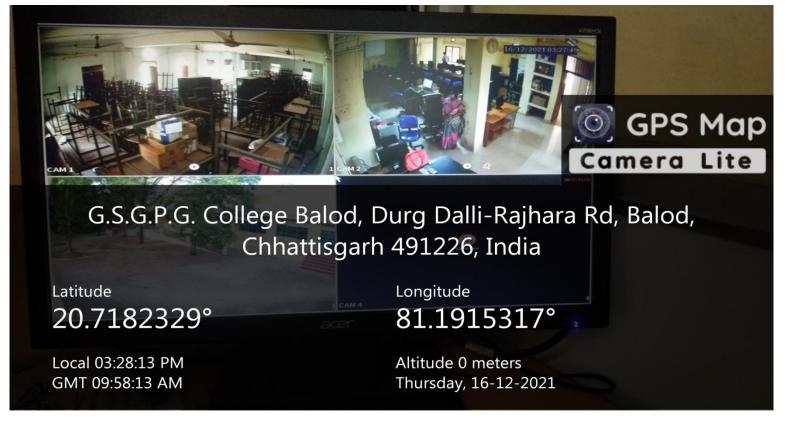

#### Suggetion and Grievences Box

**Display Monitor For CCTV Camera** 

Self Defence Awareness and Techniques

Self Defence Techniques Demonstration