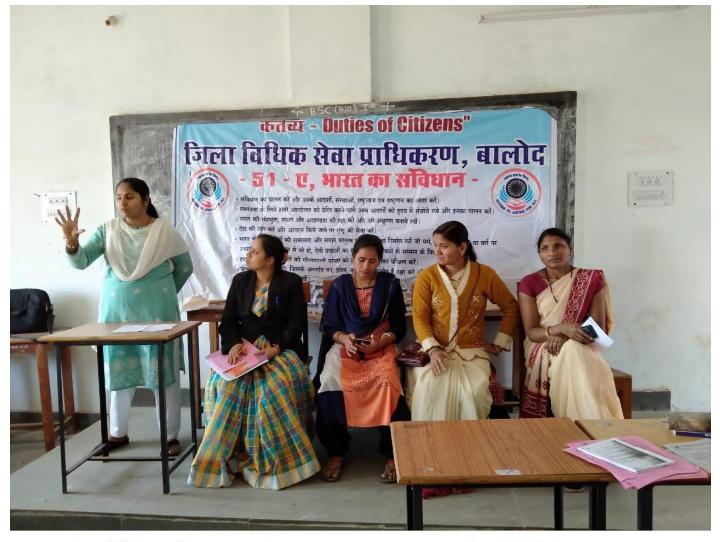

#### Suggetion and Grievences Box

**Display Monitor For CCTV Camera** 

Self Defence Awareness and Techniques

Self Defence Techniques Demonstration